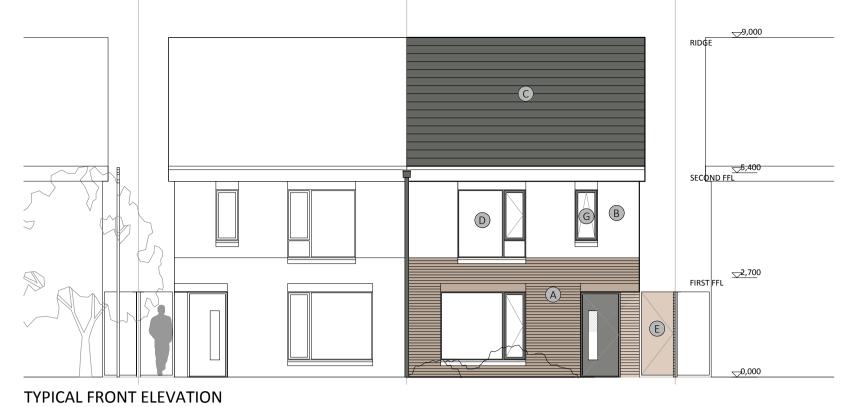

## MATERIALITY

- EXTERNAL TIMBER GATES / CONCRETE POST & TIMBER PANEL GARDEN COLOURED BUFF / RED / GREY BRICK) WALLS (WITH BLOCKWORK WALL TO REAR)
- B SMOOTH PAINTED PLASTER FINISH
- SELECTED GREY ALUMINIUM FINISH
- SMOOTH FIBER CEMENT

  TILE (THRUTONE BLUE G OPAQUE GLASS GRAY)
- D ALU-CLAD TIMBER DOUBLE H PIGMENTED DASH RENDER FINISH

TYPICAL ROOF PLAN

TYPICAL REAR ELEVATION

TYPICAL SECTION A-A

TYPICAL SECTION B-B

Copyright and ownership of this drawing is vested in RKD Architects, whose prior written consent is required for its use, reproduction or for publication to any third party. All rights reserved by the law of copyright and by international copyright conventions are reserved to RKD Architects and may be protected by court proceedings for damages and/or injunctions and costs. RKD Architects' Quality Management Systems are independently certified to ISO 9001:2015.