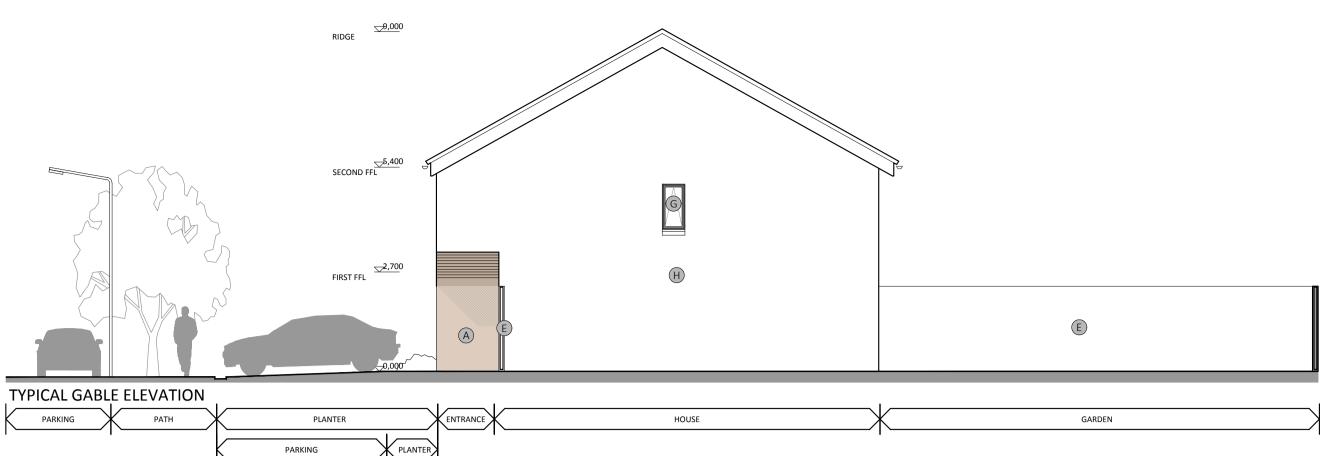

## MATERIALITY

- EXTERNAL TIMBER GATES / CONCRETE POST & TIMBER PANEL GARDEN COLOURED BUFF / RED / GREY BRICK) WALLS (WITH BLOCKWORK WALL TO REAR)
- B SMOOTH PAINTED PLASTER FINISH
- SELECTED GREY ALUMINIUM FINISH
- SMOOTH FIBER CEMENT

  TILE (THRUTONE BLUE G OPAQUE GLASS GRAY)
- D ALU-CLAD TIMBER DOUBLE H PIGMENTED DASH RENDER FINISH

TYPICAL ROOF PLAN

TYPICAL REAR ELEVATION

TYPICAL SECTION A-A

TYPICAL SECTION B-B

Copyright and ownership of this drawing is vested in RKD Architects, whose prior written consent is required for its use, reproduction or for publication to any third party. All rights reserved by the law of copyright and by international copyright conventions are reserved to RKD Architects and may be protected by court proceedings for damages and/or injunctions and costs. RKD Architects' Quality Management Systems are independently certified to ISO 9001:2015.