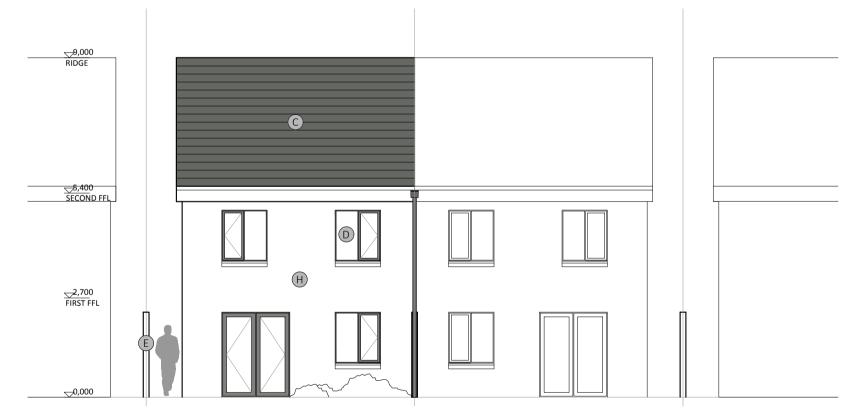

## **UNIT TYPE A1a: DETAILED DESIGN 3 BED SEMI-DETACHED**

PLOT CURTILAGE

- THREE-BED, TWO STOREY, SEMI-DETACHED UNIT
- POTENTIAL FOR EXTENSION IN ROOF
- PRIVATE ACCESS TO THE REAR GARDEN

## MATERIALITY

- EXTERNAL TIMBER GATES / CONCRETE POST & TIMBER PANEL GARDEN COLOURED BUFF / RED / GREY BRICK) WALLS (WITH BLOCKWORK WALL TO REAR)
- B SMOOTH PAINTED PLASTER FINISH
- SELECTED GREY ALUMINIUM FINISH
- SMOOTH FIBER CEMENT

  TILE (THRUTONE BLUE G OPAQUE GLASS GRAY)
- D ALU-CLAD TIMBER DOUBLE H PIGMENTED DASH RENDER FINISH

TYPICAL ROOF PLAN

TYPICAL REAR ELEVATION

TYPICAL SECTION A-A

TYPICAL SECTION B-B

Copyright and ownership of this drawing is vested in RKD Architects, whose prior written consent is required for its use, reproduction or for publication to any third party. All rights reserved by the law of copyright and by international copyright conventions are reserved to RKD Architects and may be protected by court proceedings for damages and/or injunctions and costs. RKD Architects' Quality Management Systems are independently certified to ISO 9001:2015.