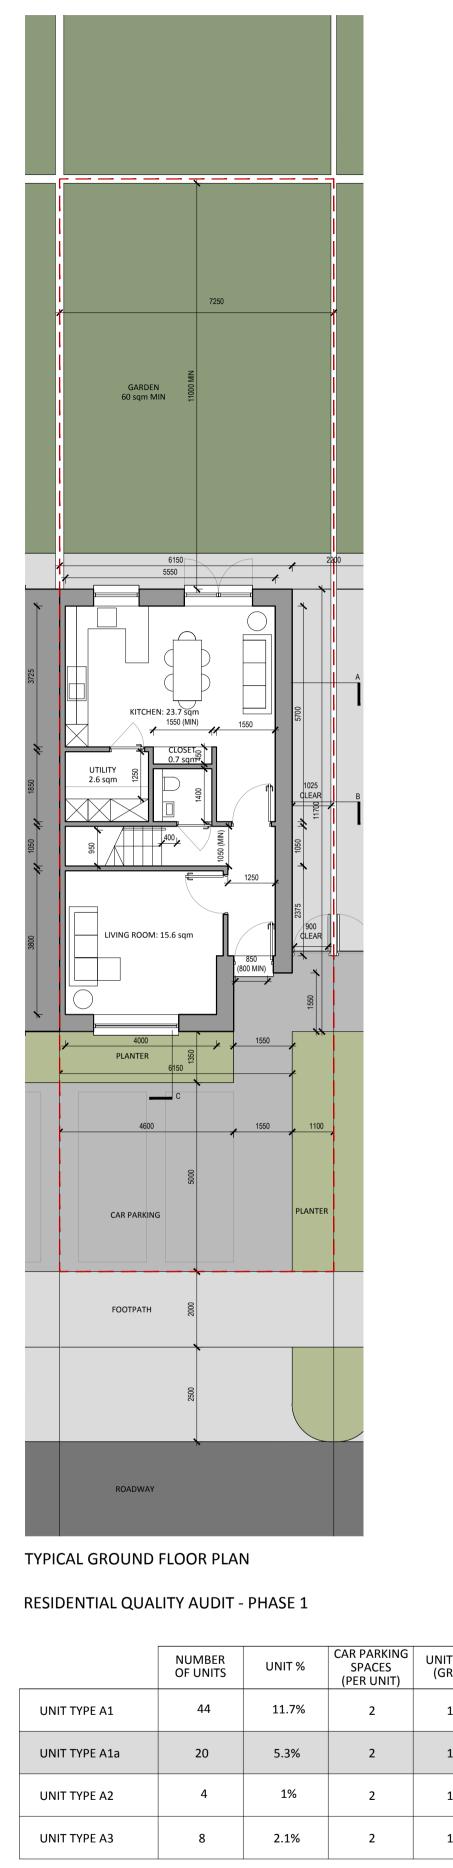

## **UNIT TYPE A1a: DETAILED DESIGN 3 BED SEMI-DETACHED**

PLOT CURTILAGE

- THREE-BED, TWO STOREY, SEMI-DETACHED UNIT
- POTENTIAL FOR EXTENSION IN ROOF
- PRIVATE ACCESS TO THE REAR GARDEN

NOTE: REFER TO SITE LAYOUT PLAN FOR LOCATIONS OF UNIT TYPES

| Α   | JULY 19 | SG     | SHD SUBMISSION |
|-----|---------|--------|----------------|
| REV | DATE    | СНК ВҮ | DESCRIPTION    |

BALLYMOUNT PROPERTIES LTD.

|               | NUMBER<br>OF UNITS | UNIT % | CAR PARKING<br>SPACES<br>(PER UNIT) | UNIT AREA<br>(GROSS) | STORAGE<br>AREA |
|---------------|--------------------|--------|-------------------------------------|----------------------|-----------------|
| UNIT TYPE A1  | 44                 | 11.7%  | 2                                   | 117                  | 9               |
| UNIT TYPE A1a | 20                 | 5.3%   | 2                                   | 117                  | 9               |
| UNIT TYPE A2  | 4                  | 1%     | 2                                   | 121                  | 9               |
| UNIT TYPE A3  | 8                  | 2.1%   | 2                                   | 121                  | 9               |