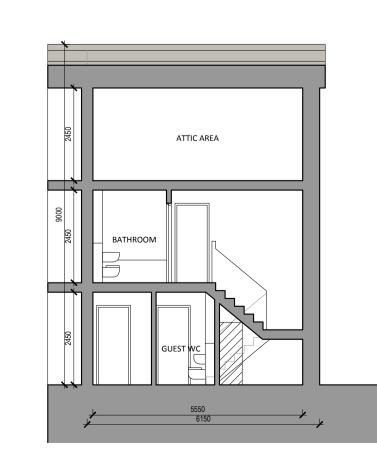

  TILE (THRUTONE BLUE G OPAQUE GLASS GRAY)
- D ALU-CLAD TIMBER DOUBLE H PIGMENTED DASH RENDER FINISH

TYPICAL ROOF PLAN

TYPICAL REAR ELEVATION

TYPICAL SECTION A-A

TYPICAL SECTION B-B

Copyright and ownership of this drawing is vested in RKD Architects, whose prior written consent is required for its use, reproduction or for publication to any third party. All rights reserved by the law of copyright and by international copyright conventions are reserved to RKD Architects and may be protected by court proceedings for damages and/or injunctions and costs. RKD Architects' Quality Management Systems are independently certified to ISO 9001:2015.