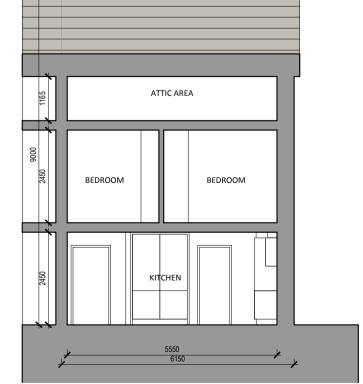

  TILE (THRUTONE BLUE G OPAQUE GLASS GRAY)
- D ALU-CLAD TIMBER DOUBLE H PIGMENTED DASH RENDER FINISH

TYPICAL ROOF PLAN

TYPICAL REAR ELEVATION

TYPICAL SECTION A-A

TYPICAL SECTION B-B

Copyright and ownership of this drawing is vested in RKD Architects, whose prior written consent is required for its use, reproduction or for publication to any third party. All rights reserved by the law of copyright and by international copyright conventions are reserved to RKD Architects and may be protected by court proceedings for damages and/or injunctions and costs. RKD Architects' Quality Management Systems are independently certified to ISO 9001:2015.