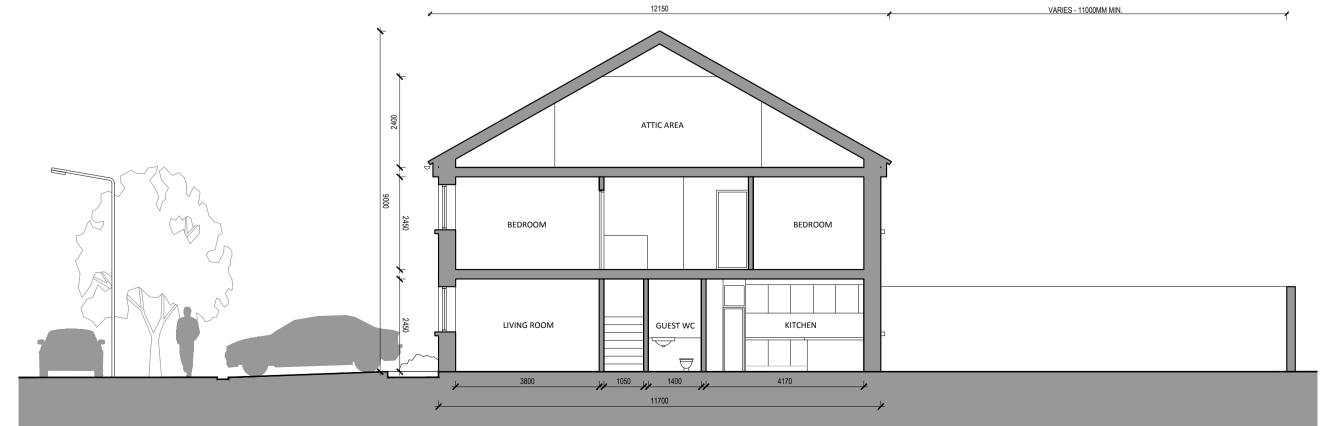

| 1%     | 2                                   | 121                  | 9               |
| UNIT TYPE A3  | 8                  | 2.1%   | 2                                   | 121                  | 9               |





## **UNIT TYPE A1a: DETAILED DESIGN 3 BED SEMI-DETACHED**

PLOT CURTILAGE

- THREE-BED, TWO STOREY, SEMI-DETACHED UNIT
- POTENTIAL FOR EXTENSION IN ROOF
- PRIVATE ACCESS TO THE REAR GARDEN

## MATERIALITY

- EXTERNAL TIMBER GATES / CONCRETE POST & TIMBER PANEL GARDEN COLOURED BUFF / RED / GREY BRICK) WALLS (WITH BLOCKWORK WALL TO REAR)
- B SMOOTH PAINTED PLASTER FINISH
- SELECTED GREY ALUMINIUM FINISH
- SMOOTH FIBER CEMENT

  TILE (THRUTONE BLUE G OPAQUE GLASS GRAY)
- D ALU-CLAD TIMBER DOUBLE H PIGMENTED DASH RENDER FINISH



TYPICAL ROOF PLAN



TYPICAL REAR ELEVATION





TYPICAL SECTION A-A



TYPICAL SECTION B-B

Copyright and ownership of this drawing is vested in RKD Architects, whose prior written consent is required for its use, reproduction or for publication to any third party. All rights reserved by the law of copyright and by international copyright conventions are reserved to RKD Architects and may be protected by court proceedings for damages and/or injunctions and costs. RKD Architects' Quality Management Systems are independently certified to ISO 9001:2015.

All dimensions to be checked on site. Figured dimensions take preference over scaled dimensions. Any errors or discrepancies to be reported to the Architects. This drawing may not be edited or modified by the recipient.

NOTE: REFER TO SITE LAYOUT PLAN FOR LOCATIONS OF UNIT TYPES

| Α